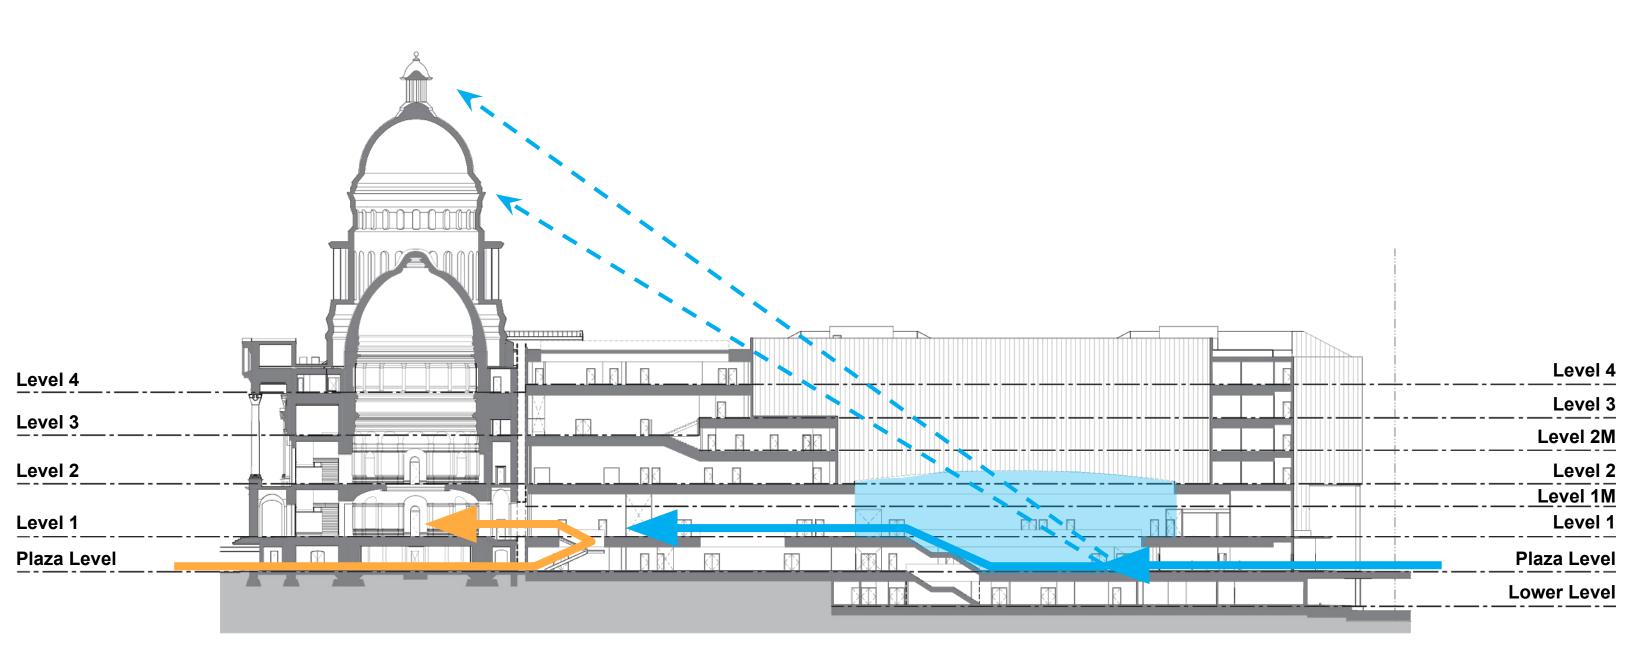

TREE PRESERVATION

"California's new Capitol Annex should... preserve the beauty & vistas of California's legacy Capitol Park & invite all its guests to explore & take pride..."

## PARK & TREE PRESERVATION **EXISTING SITE**



#### PARK & TREE PRESERVATION IMPROVING THE PARK EXPERIENCE



## PARK & TREE PRESERVATION PROPOSED SITE



## PARK & TREE PRESERVATION

#### PROPOSED SITE



# NEW CAPITOL ANNEX CONCEPTS BUILDING ENTRIES & PUBLIC SPACE

"California's new Capitol Annex should... welcome all Californians, engage all Californians, safeguard the future of all Californians, & demonstrate healthful, accessible & sustainable designs..."

## BUILDING ENTRIES & PUBLIC SPACE "WELCOMING, ENGAGING & SAFEGUARDING"





#### BUILDING ENTRIES & PUBLIC SPACE **MAIN PUBLIC CIRCULATION & VIEWS**









# NEW CAPITOL ANNEX CONCEPTS PLANS & STACKING DIAGRAMS

"California's new Capitol Annex should... welcome all Californians, engage all Californians, safeguard the future of all Californians, & demonstrate healthful, accessible & sustainable designs..."

#### PLANS & STACKING DIAGRAMS

#### "ONE BUILDING": STACKING DIAGRAM



**ASSEMBLY** 

## PLANS & STACKING DIAGRAMS LEVEL 1 - EXECUTIVE





**ASSEMBLY** 

**EXECUTIVE** 

**JOINT SUPPORT** 

#### PLANS & STACKING DIAGRAMS **LEVEL 2 -** *LEGISLATIVE*



PLAZA LEVEL LOWER LEVEL

PLAZA LEVEL

**ASSEMBLY** 

**EXECUTIVE** 

**JOINT SUPPORT** 

#### PLANS & STACKING DIAGRAMS **LEVEL 2M -** *LEGISLATIVE*



**ASSEMBLY** 

**EXECUTIVE** 

**JOINT SUPPORT** 

#### PLANS & STACKING DIAGRAMS **LEVEL 3 -** *LEGISLATIVE*



**ASSEMBLY** 

**EXE