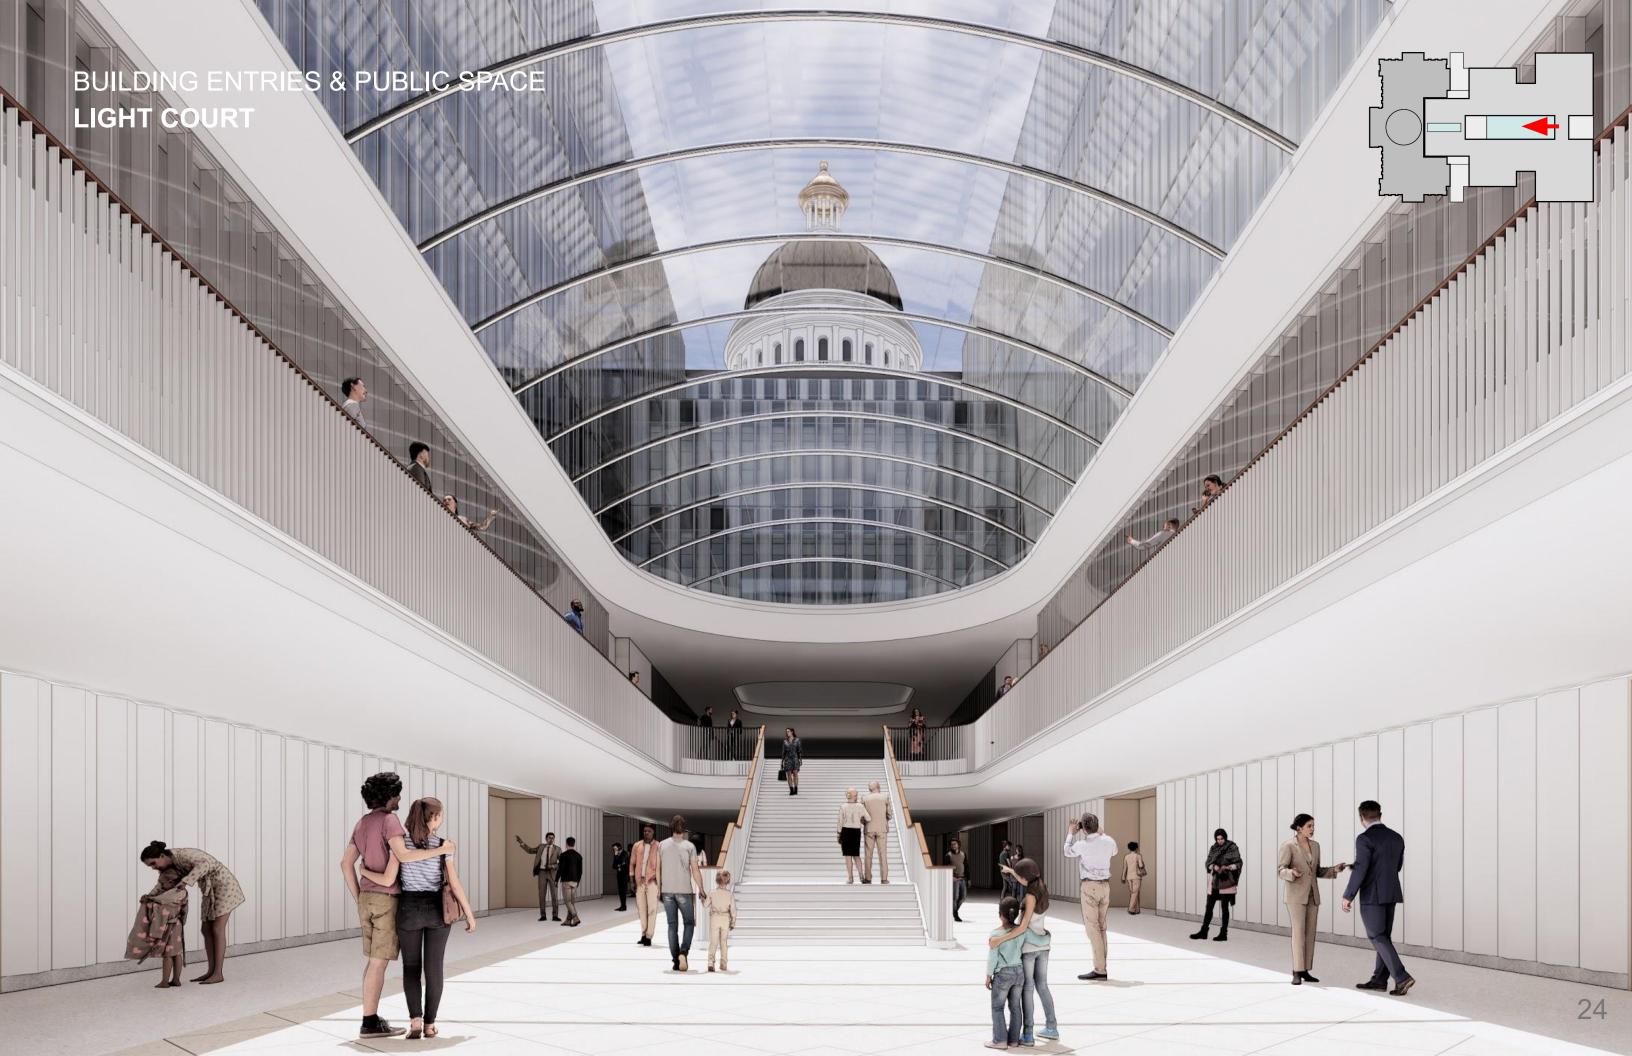

# NEW CAPITOL ANNEX CONCEPTS BUILDING ENTRIES & PUBLIC SPACE

"California's new Capitol Annex should... welcome all Californians, engage all Californians, safeguard the future of all Californians, & demonstrate healthful, accessible & sustainable designs..."

## BUILDING ENTRIES & PUBLIC SPACE "WELCOMING, ENGAGING & SAFEGUARDING"