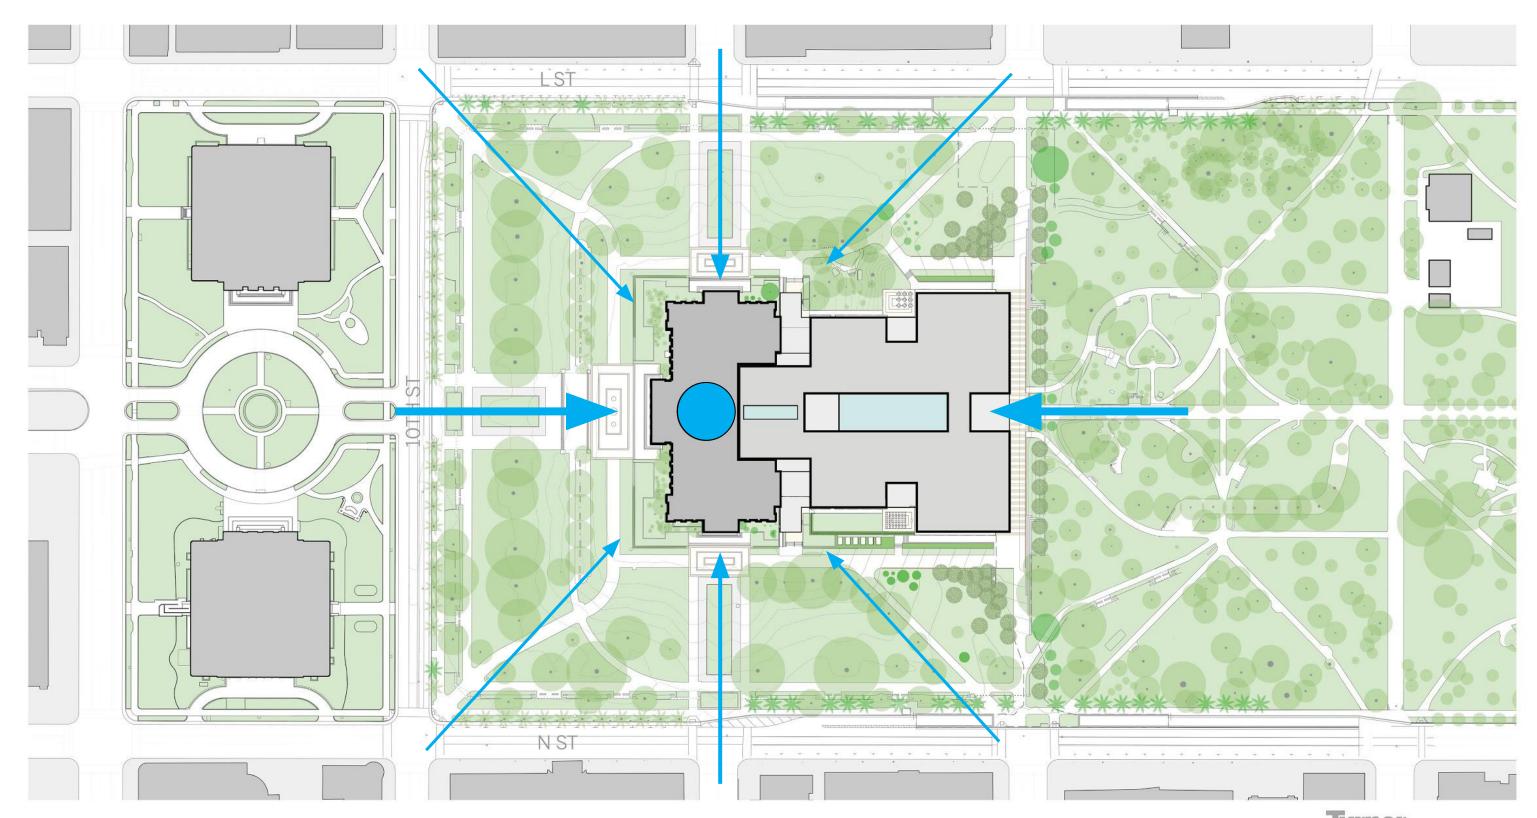

## BUILDING ENTRIES & PUBLIC SPACE "WELCOMING, ENGAGING & SAFEGUARDING"

#### BUILDING ENTRIES & PUBLIC SPACE **MAIN PUBLIC CIRCULATION & VIEWS**