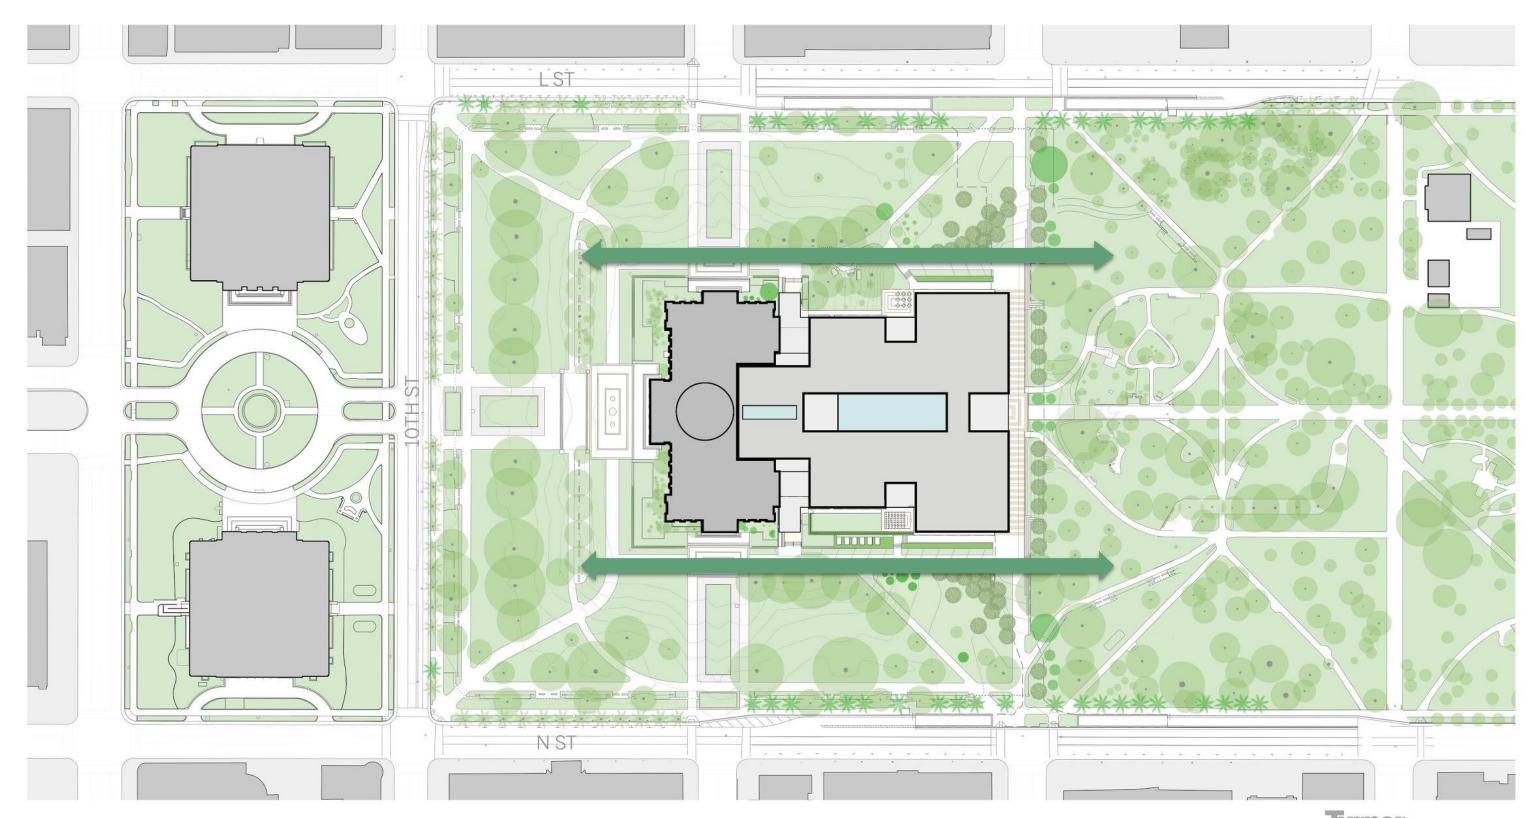

ODUCTION & OVERVIEW**

#### The Capitol Annex Project is being done to address these current building deficiencies:

- ADA Access Compliance & Circulation
- Hazardous Materials
- Antiquated Building Systems
- Outdated Seismic Design
- Insufficient Public and Meeting Rooms
- Inadequate Office Spaces
- Floors Not Aligned
- Fire and Life Safety Concerns
- Security
- Outdated Building Code

#### INTRODUCTION & OVERVIEW

#### 3 SCHEMES













## SITE DESIGN PRINCIPLES

"California's new Capitol Annex should... preserve the beauty & vistas of California's legacy Capitol Park & invite all its guests to explore & take pride..."

#### SITE DESIGN PRINCIPLES

#### "PRESERVE THE BEAUTY OF THE PARK"



## SITE DESIGN PRINCIPLES RECONNECT THE PARK



## SITE DESIGN PRINCIPLES RECONNECT THE PARK



## SITE DESIGN PRINCIPLES RECONNECT THE PARK



#### SITE DESIGN PRINCIPLES

#### "INVITING ALL ITS GUESTS": 12TH STREET PROMENADE



#### SITE DESIGN PRINCIPLES

#### "PRESERVE THE VISTAS OF THE PARK"



# PARK & TREE PRESERVATION

"California's new Capitol Annex should... preserve the beauty & vistas of California's legacy Capitol Park & invite all its guests to explore & take pride..."

## PARK & TREE PRESERVATION **EXISTING SITE**



#### PARK & TREE PRESERVATION IMPROVING THE PARK EXPERIENCE



## PARK & TREE PRESERVATION PROPOSED SITE



## PARK & TREE PRESERVATION

#### PROPOSED SITE



# NEW CAPITOL ANNEX CONCEPTS BUILDING ENTRIES & PUBLIC SPACE

"California's new Capitol Annex should... welcome all Californians, engage all Californians, safeguard the future of all Californians,