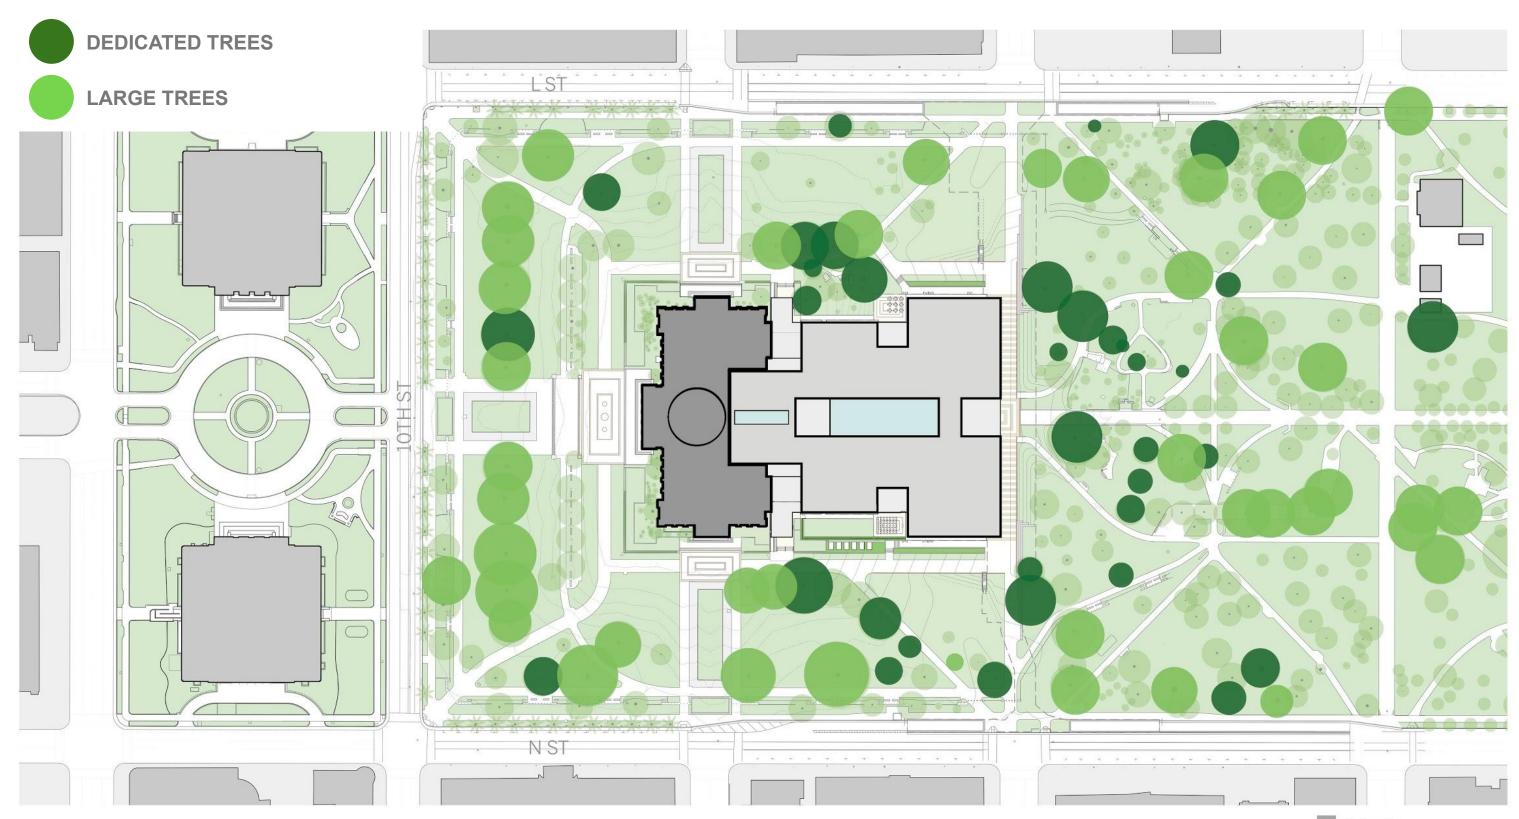

# PARK & TREE PRESERVATION

"California's new Capitol Annex should... preserve the beauty & vistas of California's legacy Capitol Park & invite all its guests to explore & take pride..."

## PARK & TREE PRESERVATION **EXISTING SITE**

#### PARK & TREE PRESERVATION IMPROVING THE PARK EXPERIENCE

## PARK & TREE PRESERVATION PROPOSED SITE

## PARK & TREE PRESERVATION

#### PROPOSED SITE