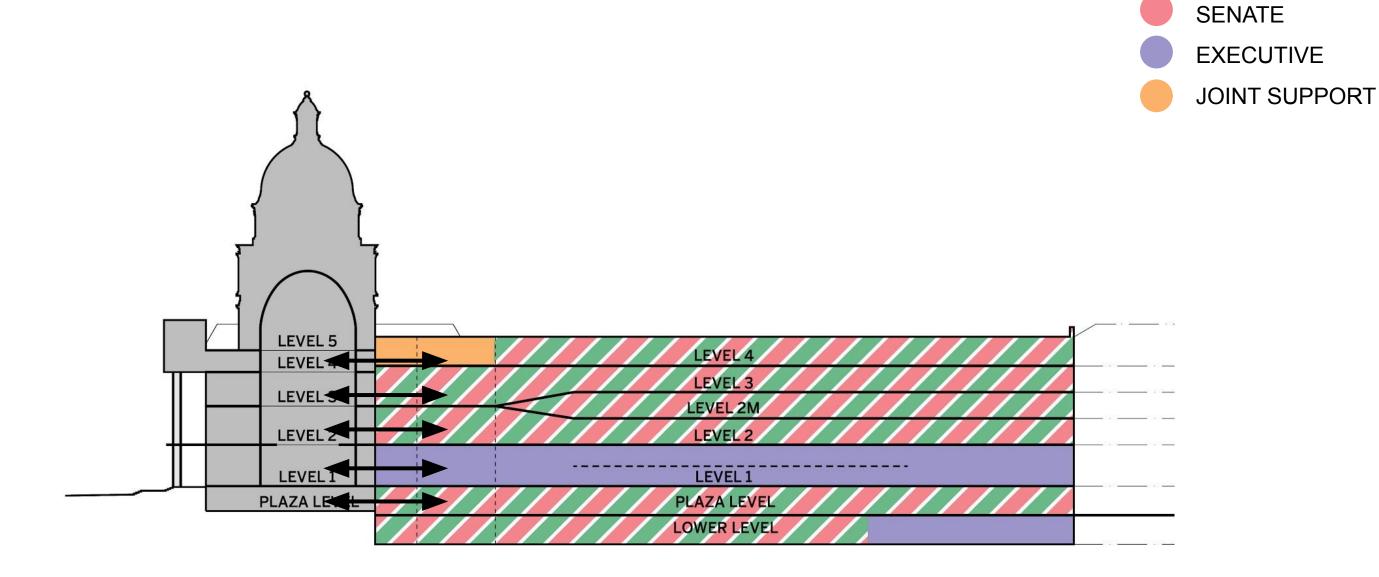

#### "ONE BUILDING": STACKING DIAGRAM

**ASSEMBLY** 

## PLANS & STACKING DIAGRAMS LEVEL 1 - EXECUTIVE

**ASSEMBLY** 

**EXECUTIVE** 

**JOINT SUPPORT** 

#### PLANS & STACKING DIAGRAMS **LEVEL 2 -** *LEGISLATIVE*

PLAZA LEVEL LOWER LEVEL

PLAZA LEVEL

**ASSEMBLY** 

**EXECUTIVE** 

**JOINT SUPPORT** 

#### PLANS & STACKING DIAGRAMS **LEVEL 2M -** *LEGISLATIVE*

**ASSEMBLY** 

**EXECUTIVE** 

**JOINT SUPPORT** 

#### PLANS & STACKING DIAGRAMS **LEVEL 3 -** *LEGISLATIVE*

**ASSEMBLY** 

**EXECUTIVE** 

**JOINT SUPPORT** 

#### PLANS & STACKING DIAGRAMS **LEVEL 4 - LEGISLATIVE & CAFE**

PLAZA LEVEL

PLAZA LEVEL

**ASSEMBLY** 

**EXECUTIVE** 

**JOINT SUPPORT** 