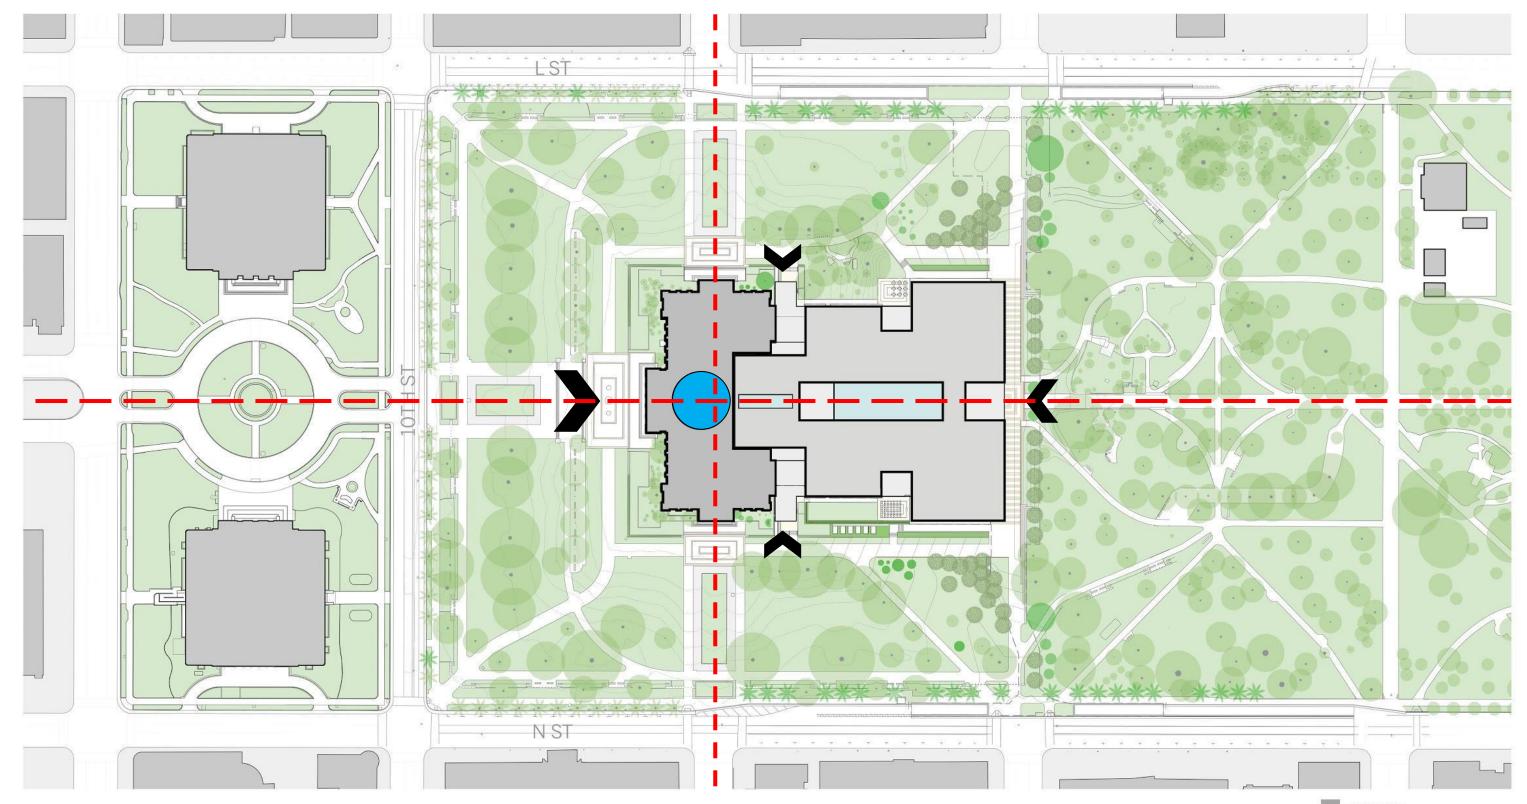

# NEW CAPITOL ANNEX CONCEPTS BUILDING ENTRIES & PUBLIC SPACE

"California's new Capitol Annex should... welcome all Californians, engage all Californians, safeguard the future of all Californians, & demonstrate healthful, accessible & sustainable designs..."

## BUILDING ENTRIES & PUBLIC SPACE "WELCOMING, ENGAGING & SAFEGUARDING"

#### BUILDING ENTRIES & PUBLIC SPACE **MAIN PUBLIC CIRCULATION & VIEWS**