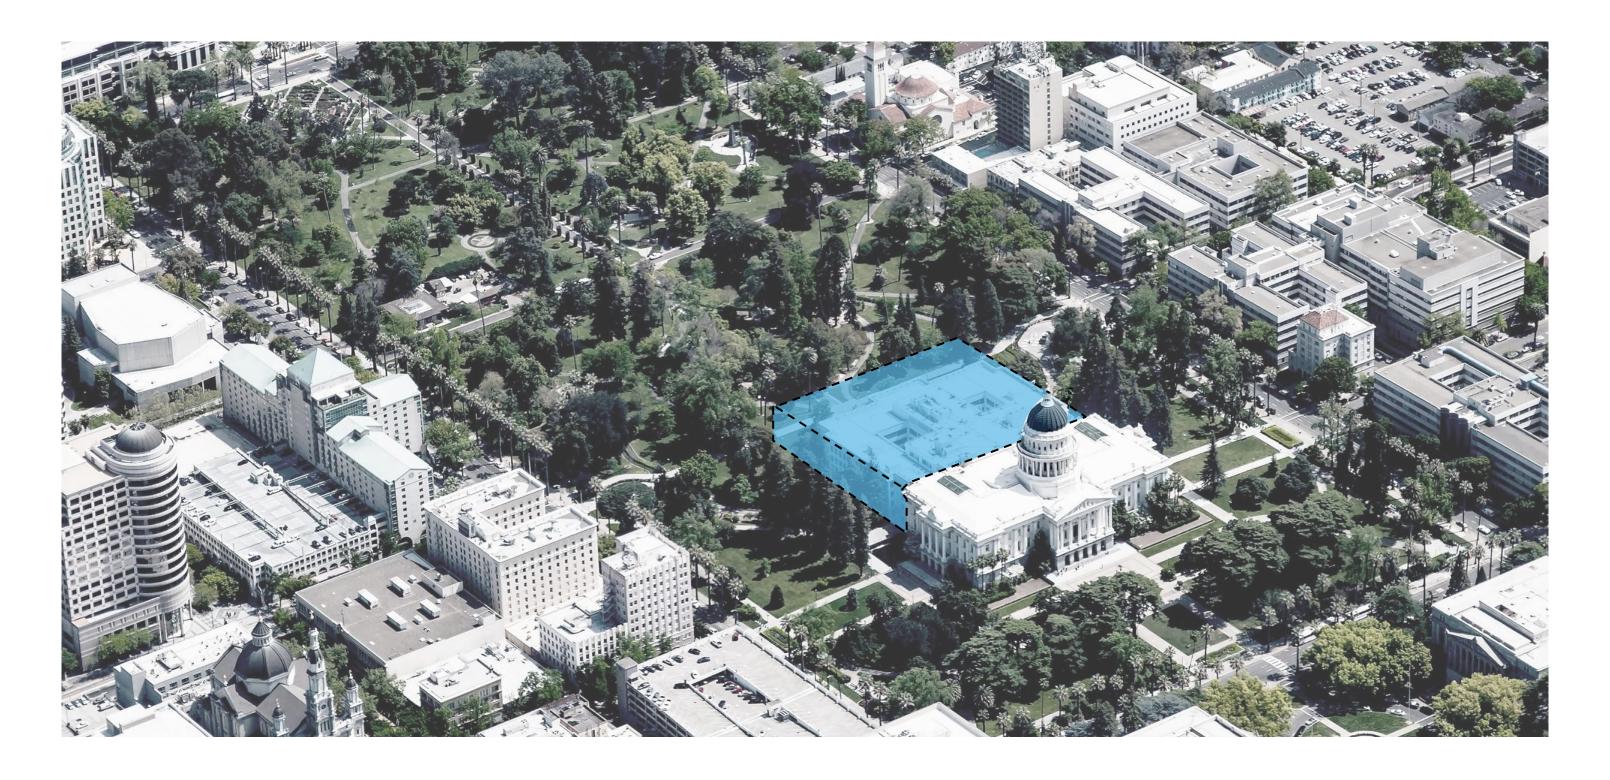

#### The Capitol Annex Project is being done to address these current building deficiencies:

- ADA Access Compliance & Circulation
- Hazardous Materials
- Antiquated Building Systems
- Outdated Seismic Design
- Insufficient Public and Meeting Rooms
- Inadequate Office Spaces
- Floors Not Aligned
- Fire and Life Safety Concerns
- Security
- Outdated Building Code

#### INTRODUCTION & OVERVIEW