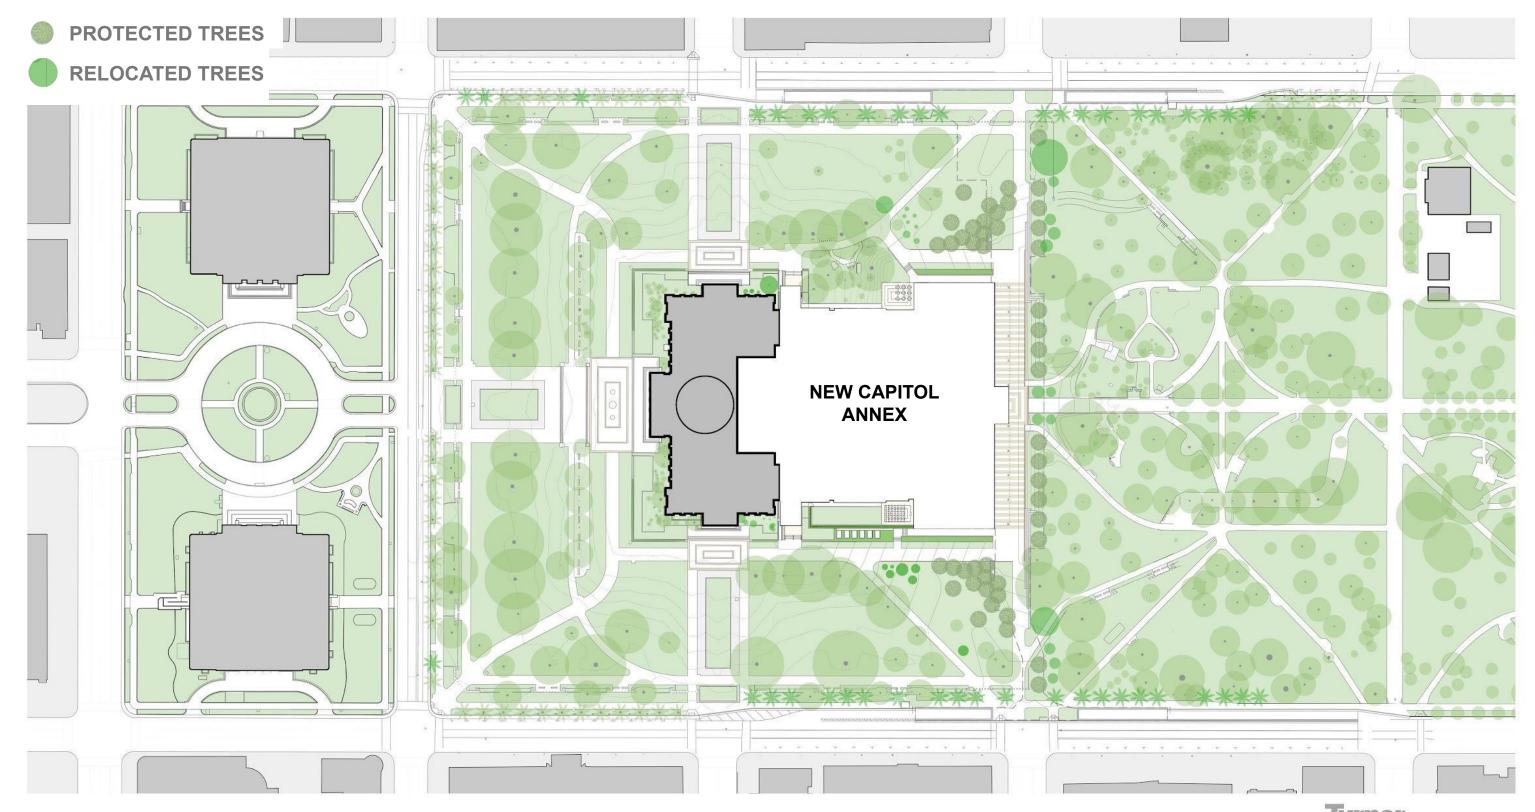

# PARK & TREE PRESERVATION

"California's new Capitol Annex should... preserve the beauty & vistas of California's legacy Capitol Park & invite all its guests to explore & take pride..."

## PARK & TREE PRESERVATION **EXISTING SITE**

#### PARK & TREE PRESERVATION IMPROVING THE PARK EXPERIENCE

## PARK & TREE PRESERVATION PROPOSED SITE

## PARK & TREE PRESERVATION

#### PROPOSED SITE