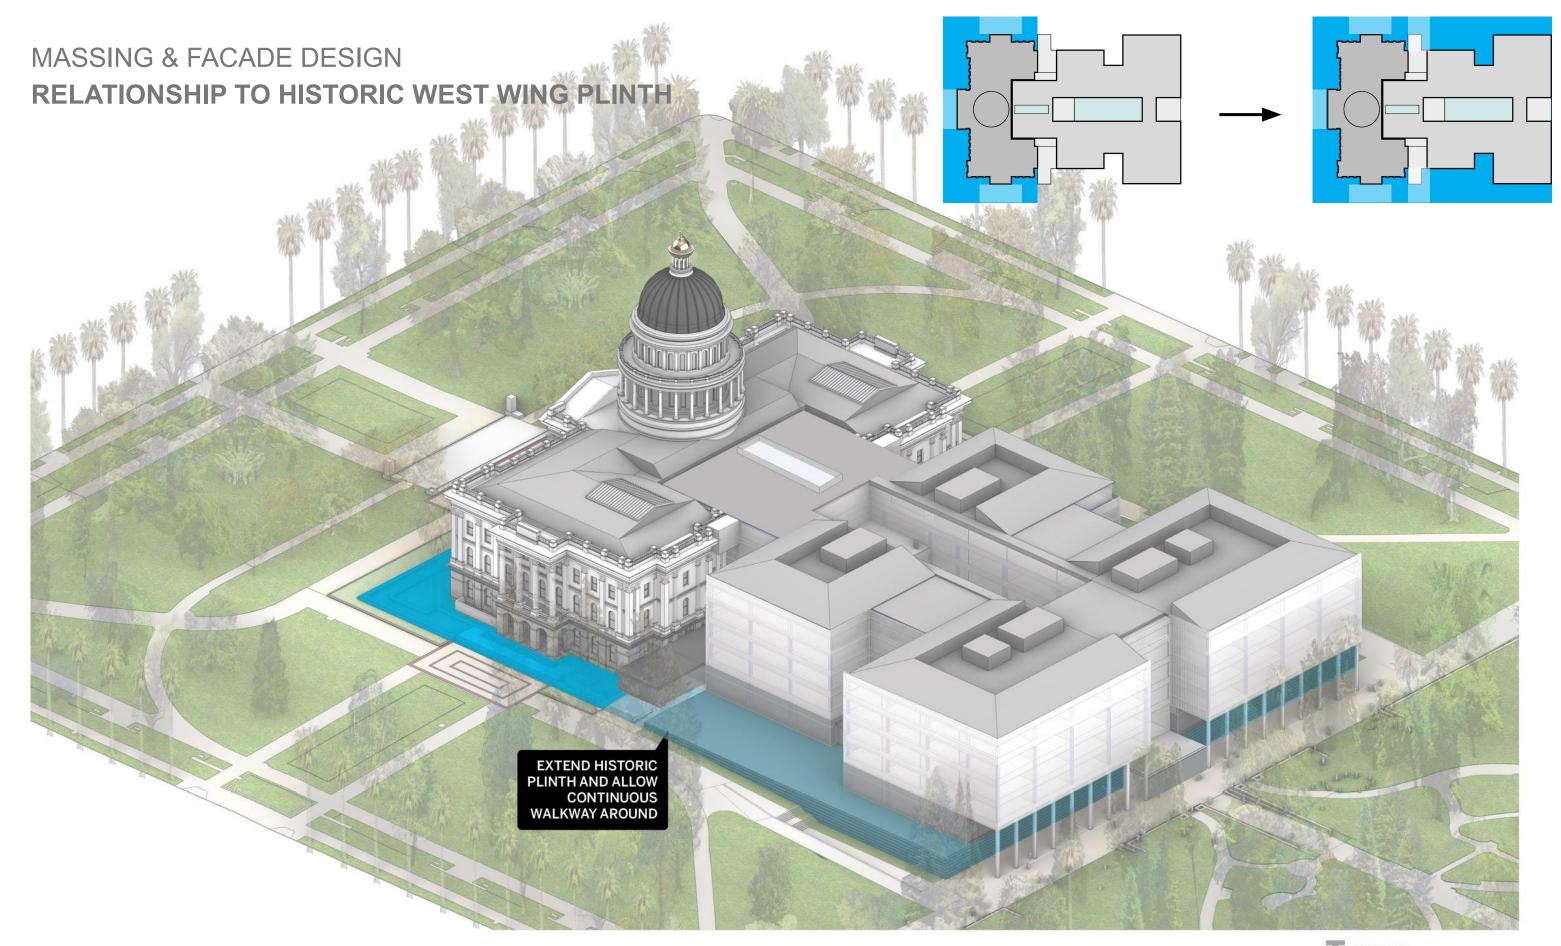

# NEW CAPITOL ANNEX CONCEPTS MASSING & FACADE DESIGN

"California's new Capitol Annex should... welcome all Californians, engage all Californians, safeguard the future of all Californians, & demonstrate healthful, accessible & sustainable designs..."