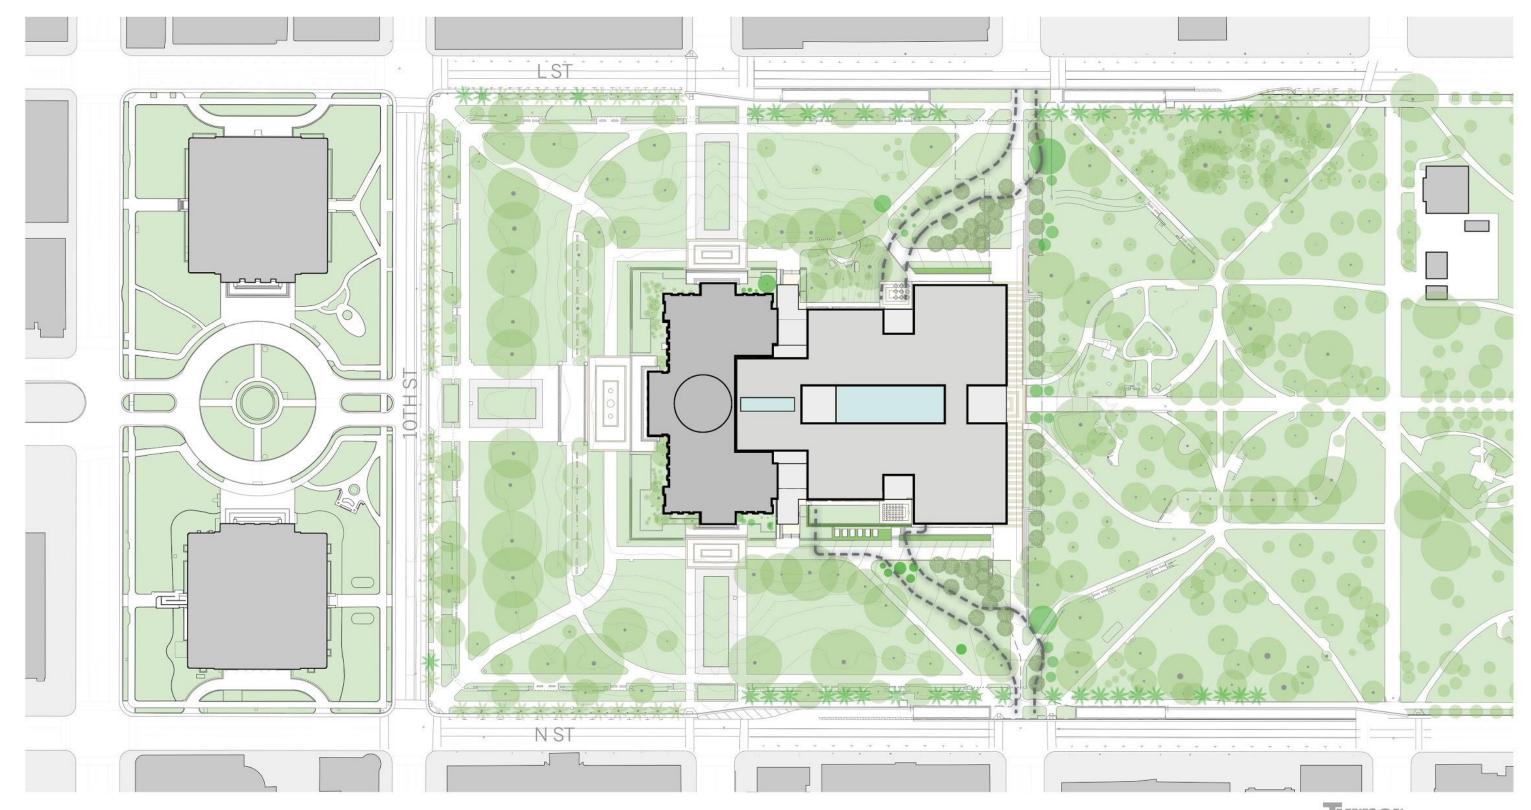

#### "PRESERVE THE VISTAS OF THE PARK"

# PARK & TREE PRESERVATION

"California's new Capitol Annex should... preserve the beauty & vistas of California's legacy Capitol Park & invite all its guests to explore & take pride..."