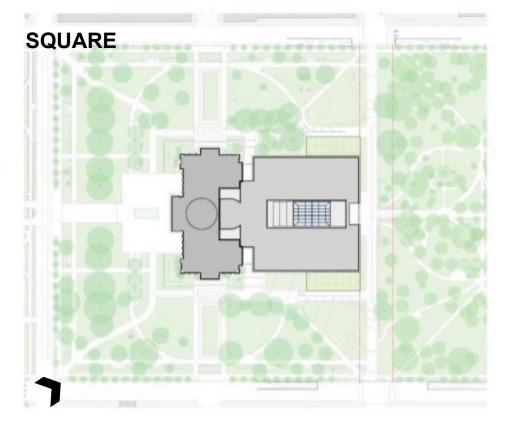

DA**

- 1. INTRODUCTION & OVERVIEW
- 2. SITE DESIGN PRINCIPLES
- 3. PARK & TREE PRESERVATION
- 4. NEW CAPITOL ANNEX CONCEPTS
  - PLANS & STACKING DIAGRAMS
  - PUBLIC SPACE & LIGHT COURT
  - MASSING & FACADE DESIGN

# **INTRODUCTION & OVERVIEW**

"California's new Capitol Annex should convey... healthful, accessible, and sustainable designs..."

#### **INTRODUCTION & OVERVIEW**

#### The Capitol Annex Project is being done to address these current building deficiencies:

- ADA Access Compliance & Circulation
- Hazardous Materials
- Antiquated Building Systems
- Outdated Seismic Design
- Insufficient Public and Meeting Rooms
- Inadequate Office Spaces
- Floors Not Aligned
- Fire and Life Safety Concerns
- Security
- Outdated Building Code

#### INTRODUCTION & OVERVIEW

#### 3 SCHEMES













## SITE DESIGN PRINCIPLES

"California's new Capitol Annex should... preserve the beauty & vistas of California's legacy Capitol Park & invite all its guests to explore & take pride..."

#### SITE DESIGN PRINCIPLES

#### "PRESERVE THE BEAUTY OF THE PARK"



## SITE DESIGN PRINCIPLES RECONNECT THE PARK



## SITE DESIGN PRINCIPLES RECONNECT THE PARK



## SITE DESIGN PRINCIPLES RECONNECT THE PARK



#### SITE DESIGN PRINCIPLES

#### "INVITING ALL ITS GUESTS": 12TH STREET PROMENADE



#### SITE DESIGN PRINCIPLES

#### "PRESERVE THE VISTAS OF THE PARK"



# PARK & TREE PRESERVATION

"California's new Capitol Annex should... preserve the beauty & vistas of California's legacy Capitol Park & invite all its guests to explore & take pride..."

## PARK & TREE PRESERVATION **EXISTING SITE**