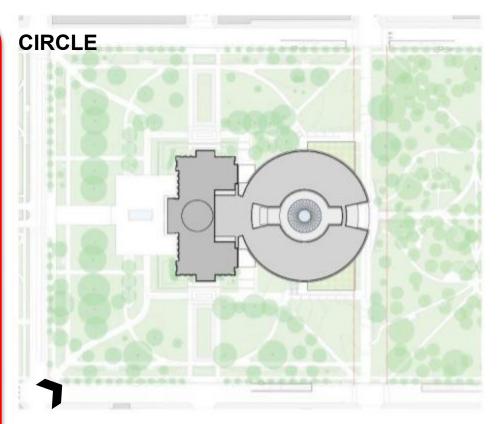

AGENDA**

- 1. INTRODUCTION & OVERVIEW
- 2. SITE DESIGN PRINCIPLES
- 3. PARK & TREE PRESERVATION
- 4. NEW CAPITOL ANNEX CONCEPTS
  - PLANS & STACKING DIAGRAMS
  - PUBLIC SPACE & LIGHT COURT
  - MASSING & FACADE DESIGN

# **INTRODUCTION & OVERVIEW**

"California's new Capitol Annex should convey... healthful, accessible, and sustainable designs..."

#### **INTRODUCTION & OVERVIEW**

#### The Capitol Annex Project is being done to address these current building deficiencies:

- ADA Access Compliance & Circulation
- Hazardous Materials
- Antiquated Building Systems
- Outdated Seismic Design
- Insufficient Public and Meeting Rooms
- Inadequate Office Spaces
- Floors Not Aligned
- Fire and Life Safety Concerns
- Security
- Outdated Building Code

#### INTRODUCTION & OVERVIEW

#### 3 SCHEMES













## SITE DESIGN PRINCIPLES

"California's new Capitol Annex should... preserve the beauty & vistas of California's legacy Capitol Park & invite all its guests to explore & take pride..."

#### SITE DESIGN PRINCIPLES

#### "PRESERVE THE BEAUTY OF THE PARK"



## SITE DESIGN PRINCIPLES RECONNECT THE PARK



## SITE DESIGN PRINCIPLES RECONNECT THE PARK



## SITE DESIGN PRINCIPLES RECONNECT THE PARK



#### SITE DESIGN PRINCIPLES

#### "INVITING ALL ITS GUESTS": 12TH STREET PROMENADE



#### SITE DESIGN PRINCIPLES

#### "PRESERVE THE VISTAS OF THE PARK"



# PARK & TREE PRESERVATION

"California's new Capitol Annex should... preserve the beauty & vistas of California's legacy Capitol Park & invite all its guests to explore & take pride..."

## PARK & TREE PRESERVATION **EXISTING SITE