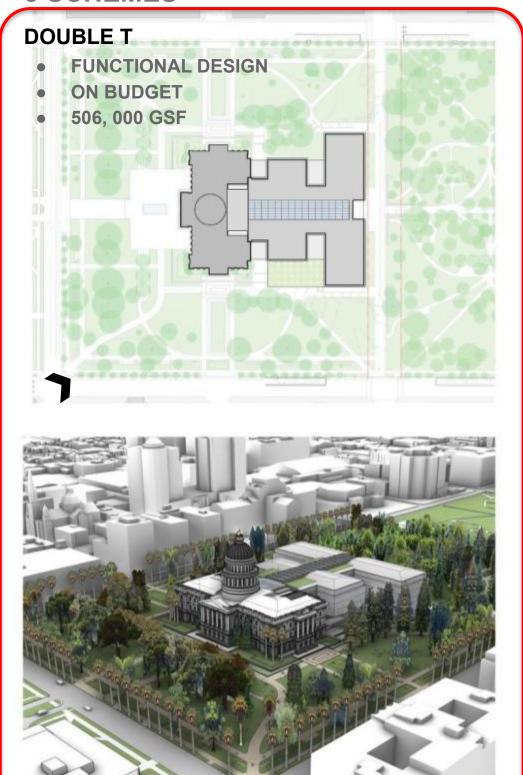

**AGENDA**

- 1. INTRODUCTION & OVERVIEW
- 2. SITE DESIGN PRINCIPLES
- 3. PARK & TREE PRESERVATION
- 4. NEW CAPITOL ANNEX CONCEPTS
  - PLANS & STACKING DIAGRAMS
  - PUBLIC SPACE & LIGHT COURT
  - MASSING & FACADE DESIGN

# **INTRODUCTION & OVERVIEW**

"California's new Capitol Annex should convey... healthful, accessible, and sustainable designs..."

#### **INTRODUCTION & OVERVIEW**

#### The Capitol Annex Project is being done to address these current building deficiencies:

- ADA Access Compliance & Circulation
- Hazardous Materials
- Antiquated Building Systems
- Outdated Seismic Design
- Insufficient Public and Meeting Rooms
- Inadequate Office Spaces
- Floors Not Aligned
- Fire and Life Safety Concerns
- Security
- Outdated Building Code

#### INTRODUCTION & OVERVIEW

#### 3 SCHEMES













## SITE DESIGN PRINCIPLES

"California's new Capitol Annex should... preserve the beauty & vistas of California's legacy Capitol Park & invite all its guests to explore & take pride..."

#### SITE DESIGN PRINCIPLES

#### "PRESERVE THE BEAUTY OF THE PARK"



## SITE DESIGN PRINCIPLES RECONNECT THE PARK



## SITE DESIGN PRINCIPLES RECONNECT THE PARK



## SITE DESIGN PRINCIPLES RECONNECT THE PARK



#### SITE DESIGN PRINCIPLES

#### "INVITING ALL ITS GUESTS": 12TH STREET PROMENADE



#### SITE DESIGN PRINCIPLES

#### "PRESERVE THE VISTAS OF THE PARK"



# PARK & TREE PRESERVATION

"California's new Capitol Annex should... preserve the beauty & vistas of California's legacy Capitol Park & invite all its guests to explore & take pride..."

## PARK & TREE PRESERVATION **EXISTING SI