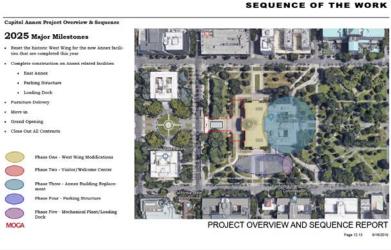

ver the east entry doors of the Annex
- Marble with black & gold in the wall by the Governor's office (oil and goldriches of California)



## **3. Sections Four to Seventeen**

**Section 11** identifies critical systems within the building. These include:

- 1. Structural
- 2. Mechanical
- 3. Electrical
- 4. Low Voltage
- 5. Demountable Partitions



## **3. Sections Four to Seventeen**

**Section 12** describes year by year the sequence of the work. This section includes:

- Year 2019 Planning
- Year 2020 Construction of Visitor/Welcome Center and planning for the Annex
- Year 2021 Completion of Visitor/Welcome Center and planning for the Annex
- Year 2022 Construction of the Annex
- Year 2023 and 2024 Construction of the Annex and Parking Structure
- Year 2025 Completion of all work





MOCA

## **3. Sections Four to Seventeen**

**Section 13** describes the recommended delivery methods of:

- Progressive Design Build for the Visitor/Welcome Center
- Construction Manager at Risk for the Annex, West Wing and Parking Structure

This section also identifies future procurements that JRC will need to manage to complete the team.



MOCA

### **3. Sections Four to Seventeen**

Section 14 Outlines the budget expectations for the project. The budget is divided into each component of the project including:

- Annex
- Parking Structure
- Visitor/Welcome Center
- West Wing

|                                                                                                              |                                                      | DRA