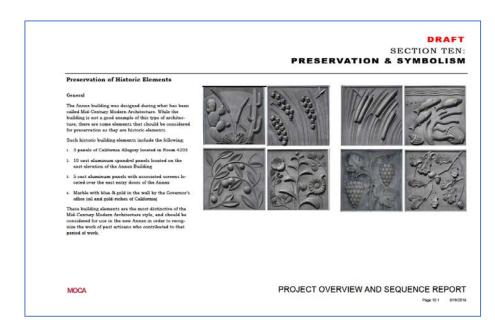

| 200             | 1,200          | 240                      | 1,440                    |
|         | Assembly Total                                | 156,540         | 31,308          | 187,848        | 37,570                   | 225,418                  |

## **3. Sections Four to Seventeen**

Section 10 preliminarily identifies the elements in the existing Annex that will be preserved and reused in the design of the new building.

These include:

- 3 panels of California Allegory located in Room 4203
- 10 cast aluminum spandrel panels located on the east elevation of the Annex Building
- 5 cast aluminum panels with associated screens located over the east entry doors of the Annex
- Marble with black & gold in the wall by the Governor's office (oil and goldriches of California)



## **3. Sections Four to Seventeen**

**Section 11** identifies critical systems within the building. These include:

- 1. Structural
- 2. Mechanical
- 3. Electrical
- 4. Low Voltage
- 5. Demountable Partitions



## **3. Sections Four to Seventeen**

**Section 12** describes year by year the sequence of the work. This section includes:

- Year 2019 Planning
- Year 2020 Construction of Visitor/Welcome Center and planning for the Annex
- Year 2021 Completion of Visitor/Welcome Center and planning for the Annex
- Year 2022 Construction of the Annex
- Year 2023 and 2024 Construction of the Annex and Parking Structure
- Year 2025 Completion of all work





MOCA

## **3. Sections Four to Seventeen**

**Section 13** describes the recommended delivery methods of:

- Progressive Design Build fo