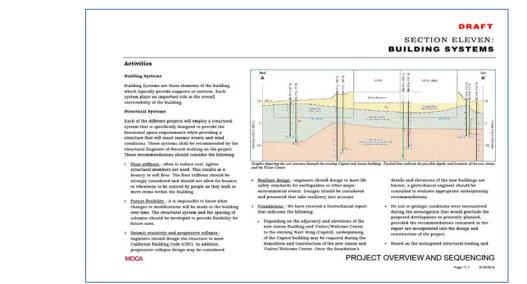

,570                   | 225,418                  |

## **3. Sections Four to Seventeen**

Section 10 preliminarily identifies the elements in the existing Annex that will be preserved and reused in the design of the new building.

These include:

- 3 panels of California Allegory located in Room 4203
- 10 cast aluminum spandrel panels located on the east elevation of the Annex Building
- 5 cast aluminum panels with associated screens located over the east entry doors of the Annex
- Marble with black & gold in the wall by the Governor's office (oil and goldriches of California)



## **3. Sections Four to Seventeen**

**Section 11** identifies critical systems within the building. These include:

- 1. Structural
- 2. Mechanical
- 3. Electrical
- 4. Low Voltage
- 5. Demountable Partitions



## **3. Sections Four to Seventeen**

**Section 12** describes year by year the sequence of the work. This section includes:

- Year 2019 Planning
- Year 2020 Construction of Visitor/Welcome Center and planning for the Annex
- Year 2021 Completion of Visitor/Welcome Center and planning for the Annex
- Year 2022 Construction of the Annex
- Year 2023 and 2024 Construction of the Annex and Parking Structure
- Year 2025 Completion of all work





MOCA

## **3. Sections Four to Seventeen**

**Section 13** describes the recommended delivery methods of:

- Progressive Design Build for the Visitor/Welcome Center
- Construction Manager at Risk for the Annex, West Wing and Parking Structure

This section also identifies future procurements that JRC will need to manage to complete the team.



MOC