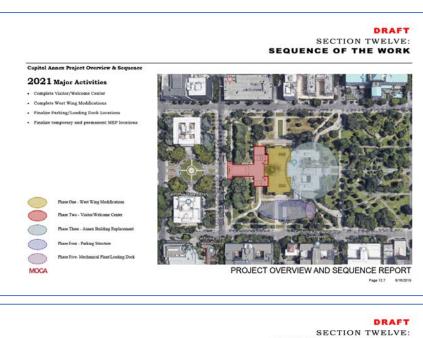

over the east entry doors of the Annex
- Marble with black & gold in the wall by the Governor's office (oil and goldriches of California)



## **3. Sections Four to Seventeen**

**Section 11** identifies critical systems within the building. These include:

- 1. Structural
- 2. Mechanical
- 3. Electrical
- 4. Low Voltage
- 5. Demountable Partitions



## **3. Sections Four to Seventeen**

**Section 12** describes year by year the sequence of the work. This section includes:

- Year 2019 Planning
- Year 2020 Construction of Visitor/Welcome Center and planning for the Annex
- Year 2021 Completion of Visitor/Welcome Center and planning for the Annex
- Year 2022 Construction of the Annex
- Year 2023 and 2024 Construction of the Annex and Parking Structure
- Year 2025 Completion of all work





MOCA

## **3. Sections Four to Seventeen**

**Section 13** describes the recommended delivery methods of:

- Progressive Design Build for the Visitor/Welcome Center
- Construction Manager at Risk for the Annex, West Wing and Parking Structure

This section also identifies future procurements that JRC will need to manage to complete the team.



MOCA

### **3. Sections Four to Seventeen**

Section 14 Outlines the budget expectations for the project. The budget is divided into each component of the project including:

- Annex
- Parking Structure
- Visitor/Welcome Center
- West Wing

|                                                                                                              |                                                      | DRA