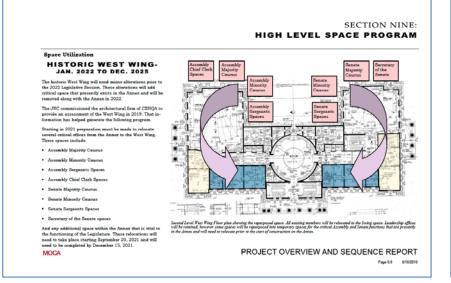

(half below ground and half ab ground). The above ground portion would be designed to mpliment the architecture of the West Wing and the annex as a terrace which was a common element in the mid 1850's to early 1900's. The garage could be designed around natural ventilation by allowing air in from those portions above ground. Access and egress would occur on both the north and south side of the Capitol.

#### PROJECT OVERVIEW AND SEQUENCE REPORT

Page 8.5 8/16/2010



## **3. Sections Four to Seventeen**

Section 9 includes a high-level architectural space program. The program identifies the size of the projects to be:

- Annex Replacement 525,600 GSF
- Parking Structure 105,000 GSF
- Visitor/Welcome Center 40,000 GSF
- Provide for modifications in the West Wing to support Floor Sessions





MOCA

.

#### PROJECT OVERVIEW AND SEQUENCE REPORT

SECTION NINE: HIGH LEVEL SPACE PROGRAM

|         | Architectural Space Program                   | Net Square Feet | Office grossing | Net Useable SF | <b>Building Grossing</b> | <b>Building Gross SP</b> |
|---------|-----------------------------------------------|-----------------|-----------------|----------------|--------------------------|--------------------------|
|         | New Annex Building                            |                 |                 |                |                          |                          |
| INNEX   | Senate                                        |                 | 20%             |                | 20%                      |                          |
| UILDING | Member Office Suitea