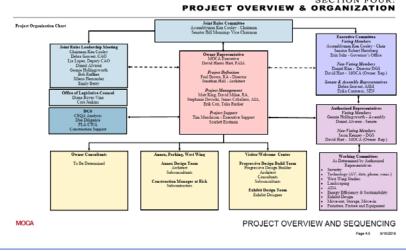

tional distance distance distance distance<br>additional distance distance distance distance<br>additional distance distance distance distance distance distance distance<br>additional distance distance distance distance distance distance<br>additional distance distance distance distance distance distance distance distance<br>additional distance distance<br>additi |



## 3. Sections Four to Seventeen Sections 4, 5 and 6 describe the:

- 1. Project, process and organization
- 2. Guiding principles including: Annex principles:
  - One Building
  - Adjacency to Everything
  - Dignity Symbolism
  - Access to all
  - Visitor/Welcome Center principles:
  - Inclusive and Welcoming
  - Functional
  - Safe/Secure
- 3. Design Guidelines for the Annex
- 4. Design Guidelines for the Visitor Center





Capitol Annex Project JRC Meeting 9/06/19

DRAFT

## **3. Sections Four to Seventeen**

**Section 7** provides information on the site which covers topics such as:

- Site context
- Existing site utilities
- Historic and cultural resources
- Capitol park trees

Under the tree section the report discusses issues that may be associated with the trees and how the JRC may proceed with:

- Protection
- Cloning
- Removal



being designated for previous slotted efficial or person of imperiance to the State of California. In addition to the memorial redevool trees, there are several other previous of the state of the state for the state of the state of the state of the state state of the stance. During the demolities of the existing Annex it is point activity of the state of the state of the st