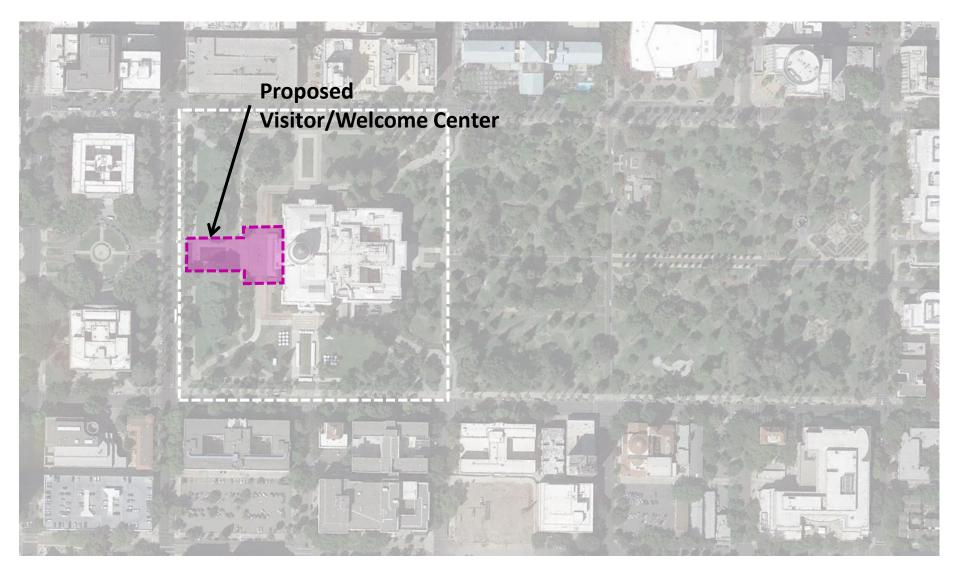

There are 5 components to

- Swing Space: DGS temporarily housing the Fall of 2021. Of expected the new 1 Building (LOB) stated.
   LOB.
- Visitor Center: A V groups and individu pride in the hopeful.
- West Wing Tempo Annex construction caucusing spaces, S by January 2022.
- Annex Construction
   "California State California State
- Legislative & Execute outside, the perimet