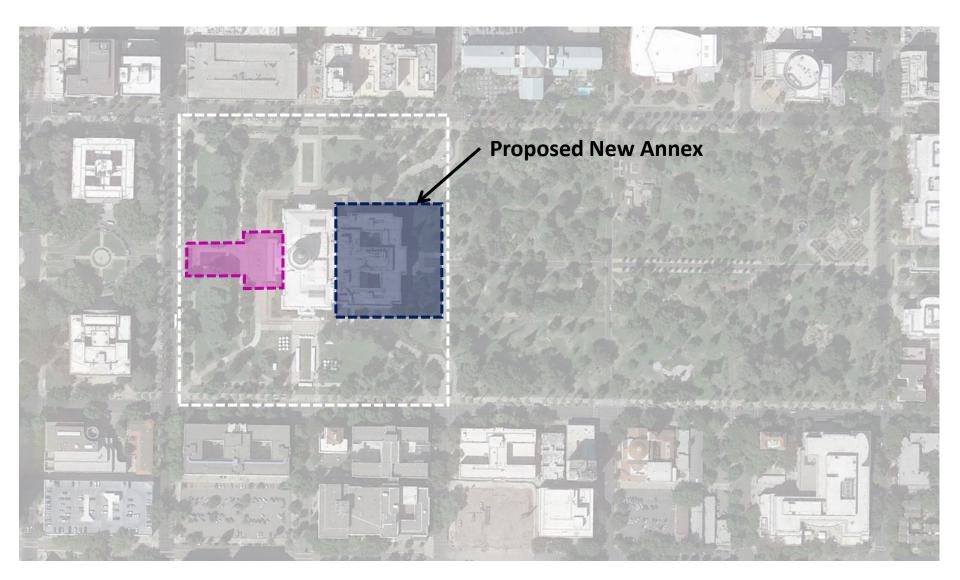

There are 5 components to

- Swing Space: DGS temporarily housing the Fall of 2021. Of expected the new 1 Building (LOB) stated.
   LOB.
- Visitor Center: A V groups and individu pride in the hopeful.
- West Wing Tempo Annex construction caucusing spaces, S by January 2022.
- Annex Construction
   "California State California State
- Legislative & Execute outside, the perimet