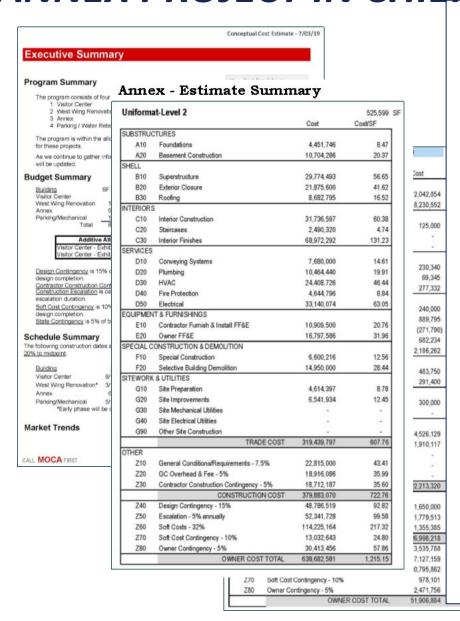

Conceptual Cost Estimate - 7/03/19

#### **Budget Summary**

|                                            |          | SF     | Estimate   | Estimate<br>Cost/SF |
|--------------------------------------------|----------|--------|------------|---------------------|
| Visitor Center (Progressive Design-Build)  |          | 40,087 |            |                     |
| Construction Cost*without exhibit & design | *        |        | 32,210,831 | 804                 |
| Soft Cost                                  |          |        | 10,636,254 | 265                 |
| Owner Contingency                          |          |        | 2,142,354  | 53                  |
|                                            | Subtotal |        | 44,989,439 | 1,122               |

| West Wing Renovation (Progressive Design-Build & CMr) | 184,300 |            |     |
|-------------------------------------------------------|---------|------------|-----|
| Construction Cost                                     |         | 14,742,679 | 80  |
| Soft Cost                                             |         | 4,297,491  | 23  |
| Owner Contingency                                     |         | 959,830    | 5   |
| Sut                                                   | ototal  | 20,000,000 | 109 |

| Annex (CMr)       |          | 525,599     |       |
|-------------------|----------|-------------|-------|
| Construction Cost |          | 464,213,731 | 883   |
| Soft Cost         |          | 144,055,393 | 274   |
| Owner Contingency |          | 30,413,456  | 58    |
|                   | Subtotal | 638,682,581 | 1,215 |

| Flexible Use- Parking / Water Det. & Ret. (CMr) 150 stalls |          | 104,959 |            |     |
|------------------------------------------------------------|----------|---------|------------|-----|
| Construction Cost                                          |          |         | 37,369,765 | 356 |
| Soft Cost                                                  |          |         | 12,065,363 | 115 |
| Owner Contingency                                          |          |         | 2,471,756  | 24  |
| 907h 5h                                                    | Subtotal |         | 51,906,884 | 495 |