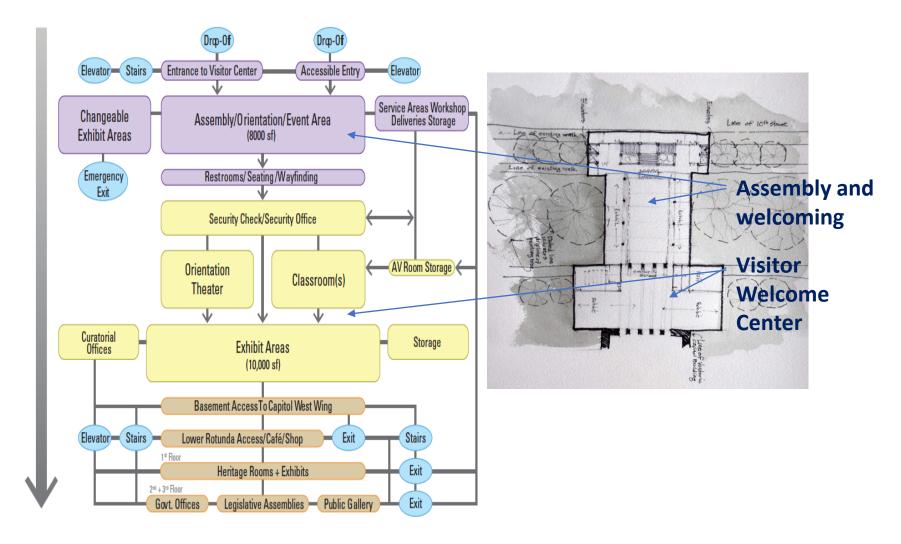

#### **Next Steps – Development of Flow and Circulation**

#### **Next Steps – Development of Content**