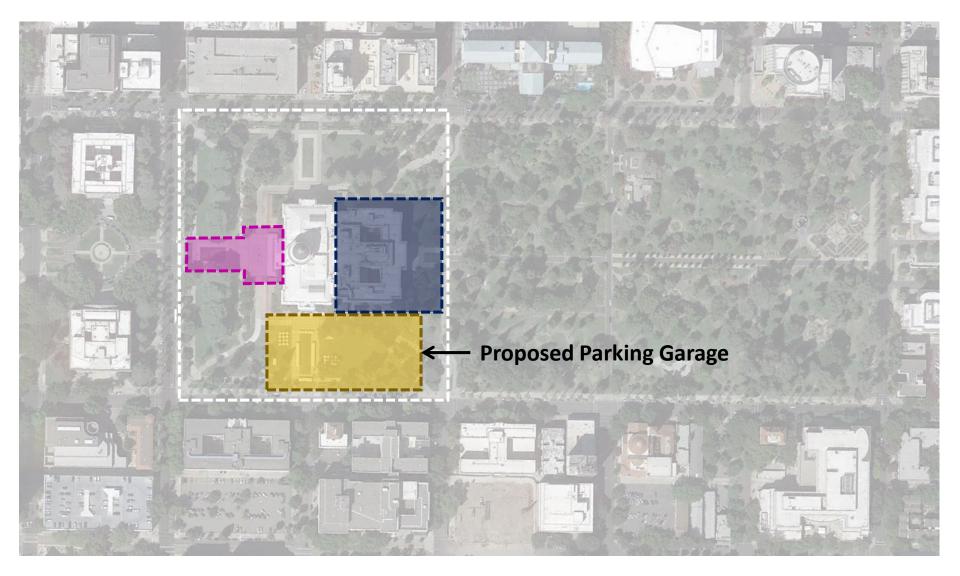

There are 5 components to

- Swing Space: DGS temporarily housing the Fall of 2021. Of expected the new 1 Building (LOB) stated.
   LOB.
- Visitor Center: A V groups and individu pride in the hopeful.
- West Wing Tempo Annex construction caucusing spaces, S by January 2022.
- Annex Construction
   "California State California State
- Legislative & Execute outside, the perimet

| Flexible Use- Parking / Water Det. & Ret. (CMr) 150 stalls |          | 104,959 |            |     |
|------------------------------------------------------------|----------|---------|------------|-----|
| Construction Cost                                          |          |         | 37,369,765 | 356 |
| Soft Cost                                                  |          |         | 12,065,363 | 115 |
| Owner Contingency                                          |          |         | 2,471,756  | 24  |
| 907h 5h                                                    | Subtotal |         | 51,906,884 | 495 |